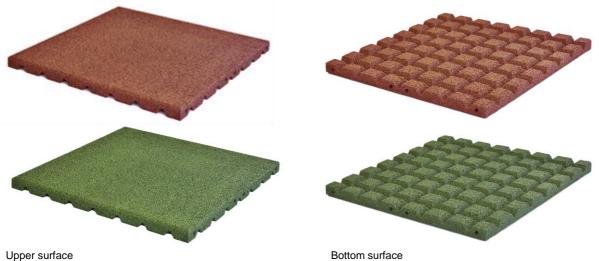

#### **ANTI-SHOCK TILES**

Anti-shock tiles made up of recycled rubber coming from end of life tyres, selected granules, agglomerated with polyurethane resins and with the addition of coloured pigments to the compound. Very good drainage. Barrel-shaped lateral holes on two opposing sides (when required). Round Teflon plugs with blunt entrance. Plate surface with rounded edges. Shaped bottom for structure lightening. Complying to norms EN 1177:1998.

### Colours

Black (not coloured), Red, Green and Grey

Valli Zabban S.p.A. • Società Unipersonale • Share Capital € 5.000.000 i.v. **Head Office** 

50041 Calenzano (FI) Italy, via di Le Prata, 103 • tel. +39.055.32804.1 • fax +39.055.300300 www.vallizabban.com • info@vallizabban.it • vallizabban@pec.it C.C.I.A.A. Florence N. 05476750483 • R.E.A. Fl 549826 • VAT IT 05476750483