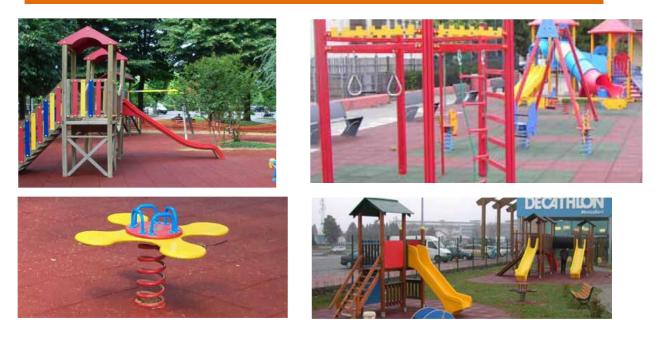

0 mm            | ±1%         |  |
| Operating<br>temperature | -30 °C +70 °C         |             |  |

# **AVAILABLE THICKNESS**

| Thickness mm | Tollerances | HIC    |
|--------------|-------------|--------|
| 30           | ±1mm        | 110 cm |
| 40           | ±1mm        | 150 cm |
| 45           | ±1mm        | 165 cm |
| 65           | ±1mm        | 250 cm |

### Colours

Black (not coloured), Red, Green and Grey





Valli Zabban S.p.A. • Società Unipersonale • Share Capital € 5.000.000 i.v. **Head Office** 



50041 Calenzano (FI) Italy, via di Le Prata, 103 • tel. +39.055.32804.1 • fax +39.055.300300 www.vallizabban.com • info@vallizabban.it • vallizabban@pec.it C.C.I.A.A. Florence N. 05476750483 • R.E.A. Fl 549826 • VAT IT 05476750483





### **EXAMPLES OF APPLICATIONS**



## **ACCESSORIES FOR ANTI-SHOCK TILES**

Ascending and descending ramps





Rev. 3-03/25



Valli Zabban S.p.A. • Società Unipersonale • Share Capital € 5.000.000 i.v. Head Office 50041 Calenzano (FI) Italy, via di Le Prata, 103 • tel. +39.055.32804.1 • fax +39.055.300300 www.vallizabban.com • info@vallizabban.it • vallizabban@pec.it C.C.I.A.A. Florence N. 05476750483 • R.E.A. FI 549826 • VAT IT 05476750483