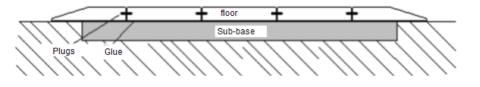

#### **ANTI-SHOCK TILES**

Anti-shock tiles made up of recycled rubber coming from end of life tyres, selected granules, agglomerated with polyurethane resins and with the addition of coloured pigments to the compound. Very good drainage. Barrel-shaped lateral holes on two opposing sides (when required). Round Teflon plugs with blunt entrance. Plate surface with rounded edges. Shaped bottom for structure lightening. Complying to norms EN 1177:1998.